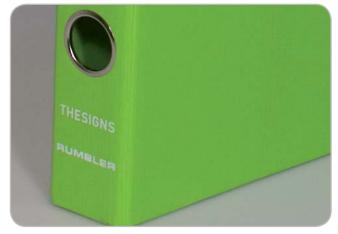

## **keba**profile\*\*

Print on cover -Hot dye print

Print on cover -Screen print

Print on cover - Off set printed cardboard covers

Print on spine -Tampone print

Print on cardboard binder -Screen or hot dye print on simplier types

Print on label -Offset print