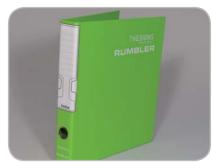

## **keba**profile\*\*

Print on cover -Hot dye print

Print on cover -Screen print

Print on cover - Off set printed cardboard covers

Print on spine -Tampone print

Print on cardboard binder -Screen or hot dye print on simplier types

## **keba**profile\*\*

Plastic binders

Laminated binders

**Folders** 

Spine colour in the same colour as your logotype

Simplier types

Pocket with insert paper