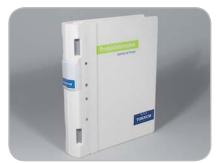

## **keba**profile\*\*

Plastic binders

Laminated binders

**Folders** 

Spine colour in the same colour as your logotype

Simplier types

Pocket with insert paper