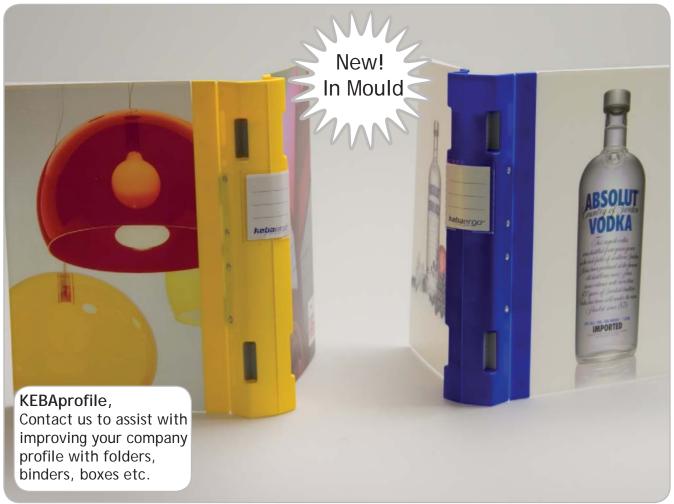

## **keba**profile\*\*

Plastic binders

Laminated binders

**Folders** 

Spine colour in the same colour as your logotype

Simplier types

Pocket with insert paper