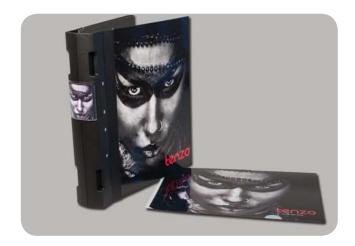

## **keba**profile\*\*

Print on cover -Hot dye print

Print on cover -Screen print

Print on cover - Off set printed cardboard covers

Print on spine -Tampone print

Print on cardboard binder -Screen or hot dye print on simplier types

## **keba**profile\*\*

Plastic binders

Laminated binders

**Folders** 

Spine colour in the same colour as your logotype

Simplier types

Pocket with insert paper