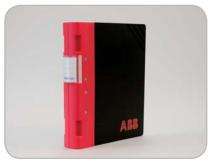

## **keba**profile\*\*

Print on cover -Hot dye print

Print on cover -Screen print

Print on cover - Off set printed cardboard covers

Print on spine -Tampone print

Print on cardboard binder -Screen or hot dye print on simplier types

Print on label -Offset print