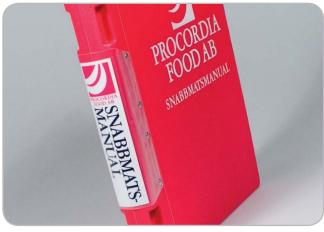

## **keba**profile\*\*

Print on cover -Hot dye print

Print on cover -Screen print

Print on cover - Off set printed cardboard covers

Print on spine -Tampone print

Print on cardboard binder -Screen or hot dye print on simplier types

## **keba**profile\*\*

Plastic binders

Laminated binders

**Folders** 

Spine colour in the same colour as your logotype

Simplier types

Pocket with insert paper